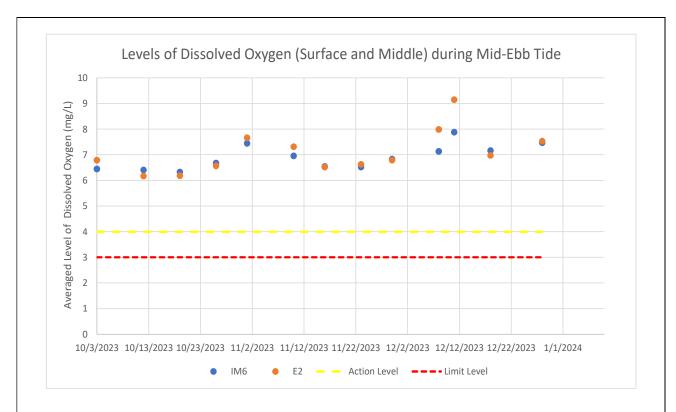

ANNEX D

GRAPHICAL PRESENTATION OF OPERATION PHASE WATER QUALITY MONITORING RESULTS

Figure 1: Levels of Dissolved Oxygen (Surface and Middle) during mid-ebb tide between October and December 2023

Figure 2: Levels of Dissolved Oxygen (Bottom) during mid-ebb tide between October and December 2023