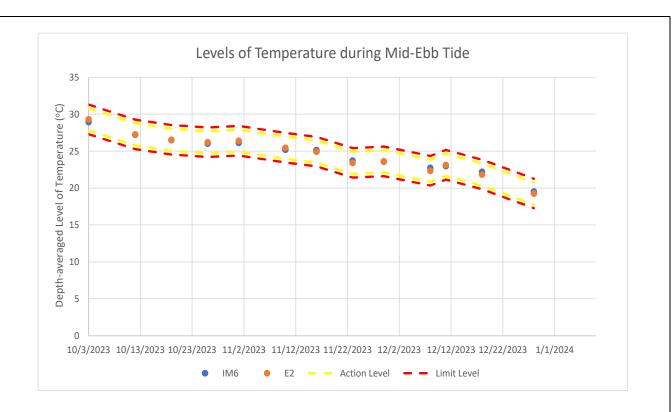

Source: \\HKHKGDC02\Data\Hong Kong\Projects\0505354 CLP Power Hong

Date: January 2024

Kong Limited FSRU Pre-con EM&A.RC\07 Data\15 Operation WQ

Figure 3: Levels of Temperature during mid-ebb tide between October and December 2023