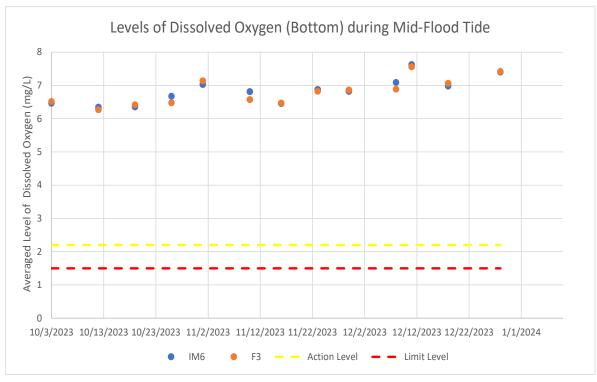

Figure 9: Levels of Dissolved Oxygen (Surface and Middle) during mid-flood tide between October and December 2023

Figure 10: Levels of Dissolved Oxygen (Bottom) during mid-flood tide between October and December 2023