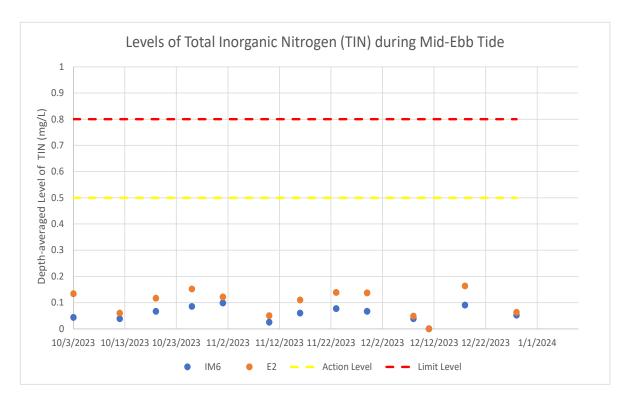

Figure 4: Levels of Turbidity during mid-ebb tide between October and December 2023

Figure 5: Levels of Suspended Solids during mid-ebb tide between October and December 2023

Figure 6: Levels of Total Inorganic Nitrogen during mid-ebb tide between October and December 2023