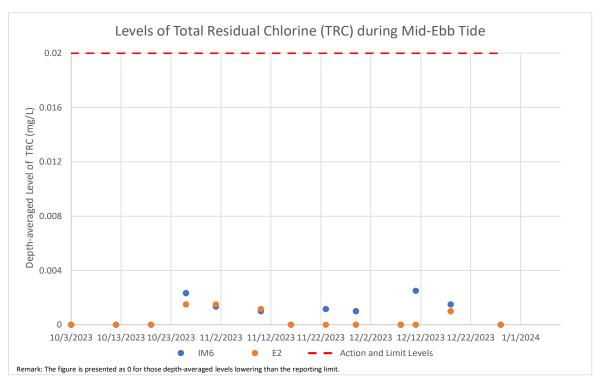

Figure 7: Levels of 5-day Biochemical Oxygen Demand during mid-ebb tide between October and December 2023

Figure 8: Levels of Total Residual Chlorine during mid-ebb tide between October and December 2023