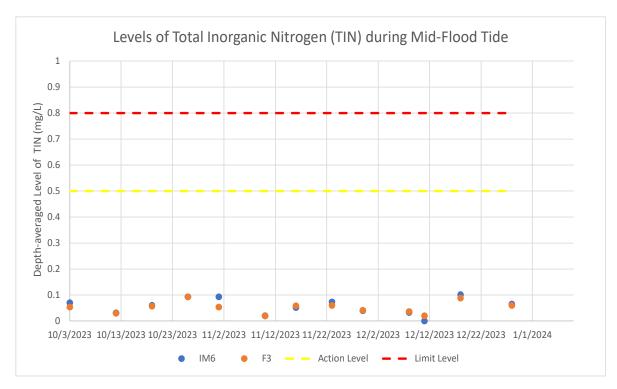

Figure 13: Levels of Suspended Solids during mid-flood tide between October and December 2023

Figure 14: Levels of Total Inorganic Nitrogen during mid-flood tide between October and December 2023

Figure 15: Levels of 5-day Biochemical Oxygen Demand during mid-flood tide between October and December 2023