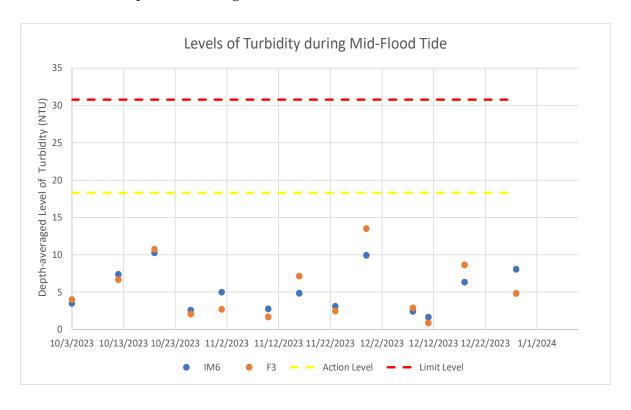

Figure 11: Levels of Temperature during mid-flood tide between October and December 2023

Figure 12: Levels of Turbidity during mid-flood tide between October and December 2023

Limited FSRU Pre-con EM&A.RC\07 Data\15 Operation WQ