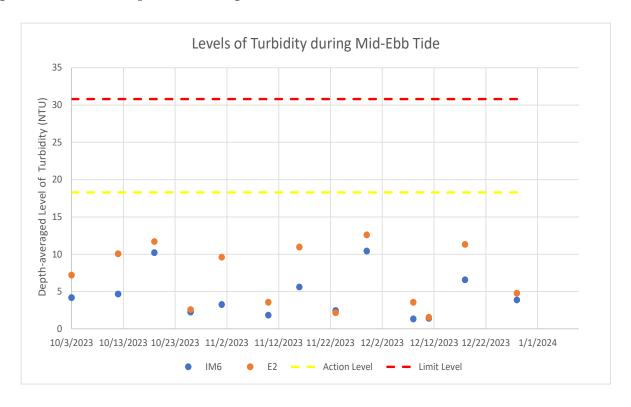

Figure 4: Levels of Turbidity during mid-ebb tide between October and December 2023

Figure 5: Levels of Suspended Solids during mid-ebb tide between October and December 2023

Figure 6: Levels of Total Inorganic Nitrogen during mid-ebb tide between October and December 2023