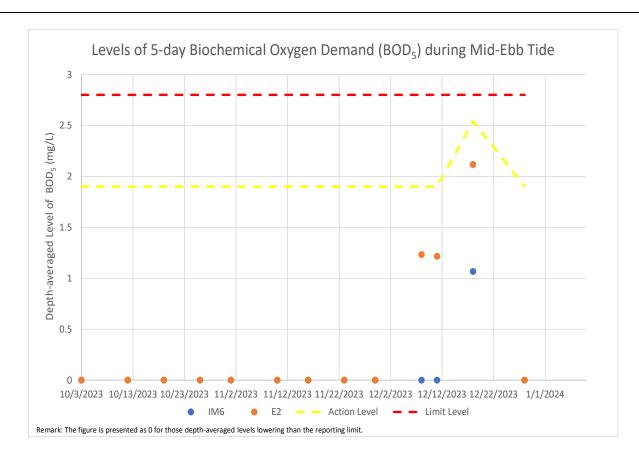

Figure 7: Levels of 5-day Biochemical Oxygen Demand during mid-ebb tide between October and December 2023

Figure 8: Levels of Total Residual Chlorine during mid-ebb tide between October and December 2023