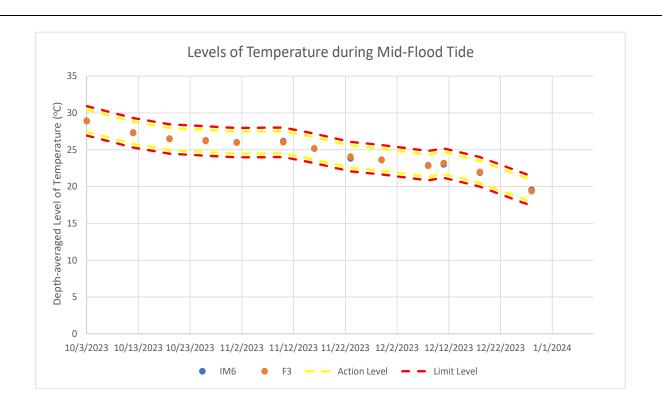

Figure 11: Levels of Temperature during mid-flood tide between October and December 2023

Figure 12: Levels of Turbidity during mid-flood tide between October and December 2023

Limited FSRU Pre-con EM&A.RC\07 Data\15 Operation WQ