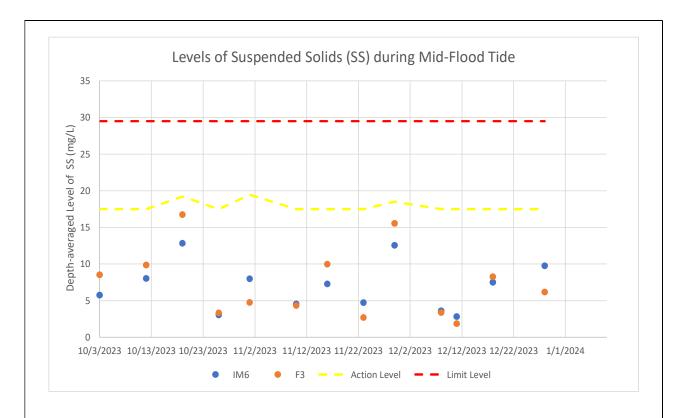

Figure 13: Levels of Suspended Solids during mid-flood tide between October and December 2023

Figure 14: Levels of Total Inorganic Nitrogen during mid-flood tide between October and December 2023

Figure 15: Levels of 5-day Biochemical Oxygen Demand during mid-flood tide between October and December 2023