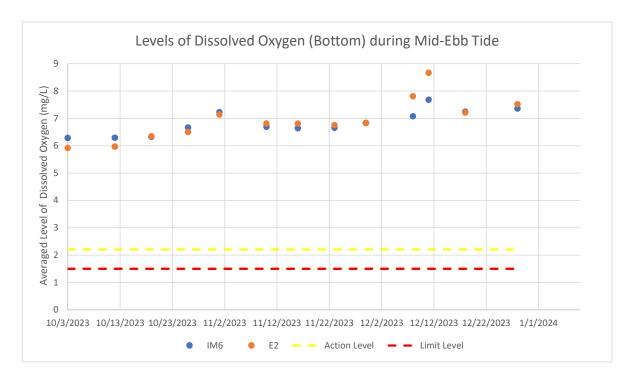

ANNEX D

GRAPHICAL PRESENTATION OF OPERATION PHASE WATER QUALITY MONITORING RESULTS

Figure 1: Levels of Dissolved Oxygen (Surface and Middle) during mid-ebb tide between October and December 2023

Figure 2: Levels of Dissolved Oxygen (Bottom) during mid-ebb tide between October and December 2023