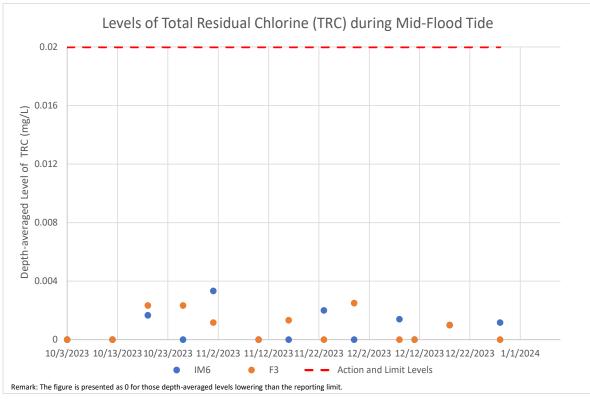

Figure 16: Levels of Total Residual Chlorine during mid-flood tide between October and December 2023