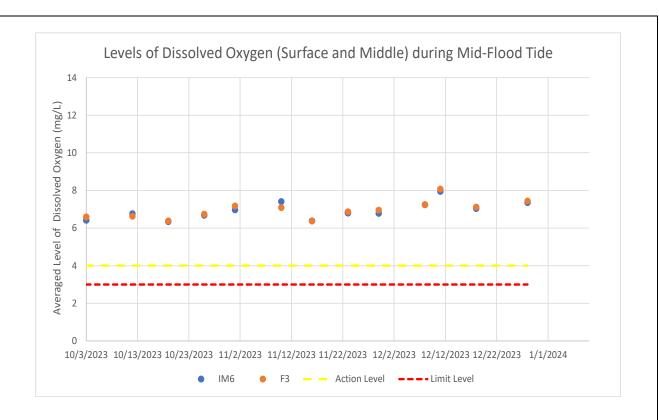

Figure 9: Levels of Dissolved Oxygen (Surface and Middle) during mid-flood tide between October and December 2023

Figure 10: Levels of Dissolved Oxygen (Bottom) during mid-flood tide between October and December 2023