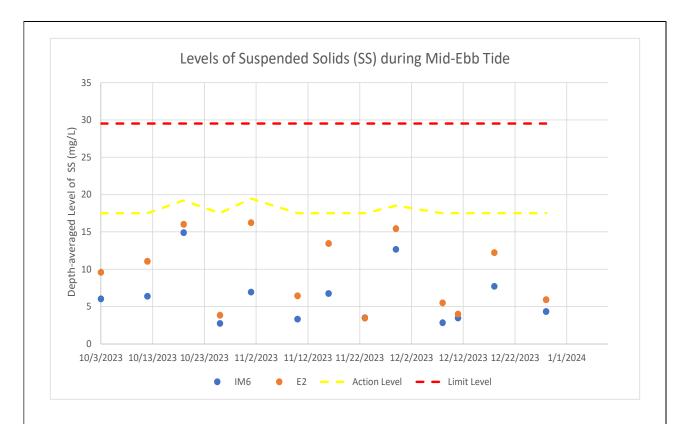

Figure 4: Levels of Turbidity during mid-ebb tide between October and December 2023

Figure 5: Levels of Suspended Solids during mid-ebb tide between October and December 2023

Figure 6: Levels of Total Inorganic Nitrogen during mid-ebb tide between October and December 2023