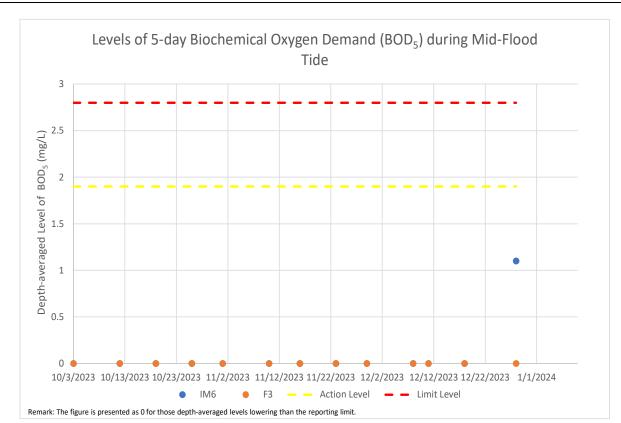

Figure 13: Levels of Suspended Solids during mid-flood tide between October and December 2023

Figure 14: Levels of Total Inorganic Nitrogen during mid-flood tide between October and December 2023

Figure 15: Levels of 5-day Biochemical Oxygen Demand during mid-flood tide between October and December 2023